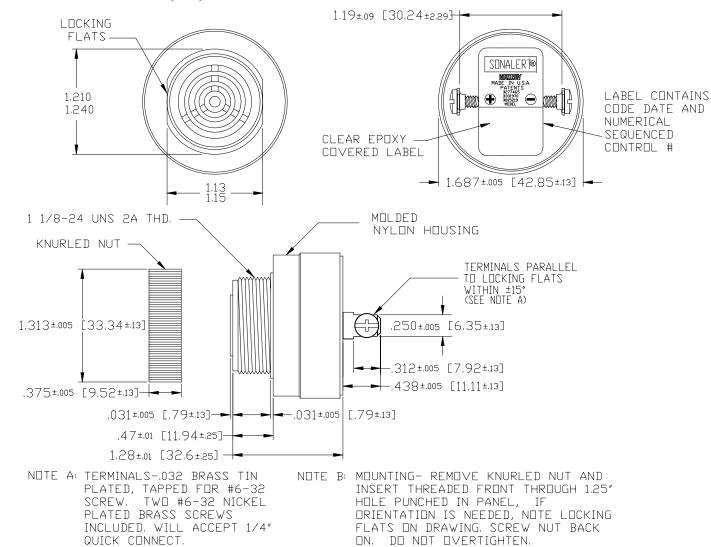

## MALLORY Mallory Sonalert Products Inc. Sales Outline Drawing

Part # SC616MN

Revision

A

**Specifications:** 

| Military | Unit |
|----------|------|
|----------|------|

|                         | inter y chit                      |
|-------------------------|-----------------------------------|
| Sound level Category    | Loud Sound Level                  |
| Mode of Operation       | Continuous                        |
| Mounting                | Panel (see note B)                |
| Voltage Rating          | 6 to 16 Vdc                       |
| Frequency               | 2900 Hz ±500 Hz                   |
| Loudness (Min. Voltage) | 80 dB(A) min. @ 2 FT and 6 Vdc    |
| Loudness (Max Voltage)  | 95 dB(A) min. @ 2FT and 16 Vdc    |
| Current Draw            | 6 mA Max @ 6 Vdc                  |
| Current Draw            | 22 mA Max @ 16 Vdc                |
| Storage Temperature     | -65°C to +85°C                    |
| Operating Temperature   | -40°C to +85°C                    |
| Weight (Typical)        | 1.5 oz (42 g)                     |
| Housing                 | 6/6 Nylon, Color Black            |
| Options                 | For other options contact factory |

## **Dimensions:** Inches (mm)